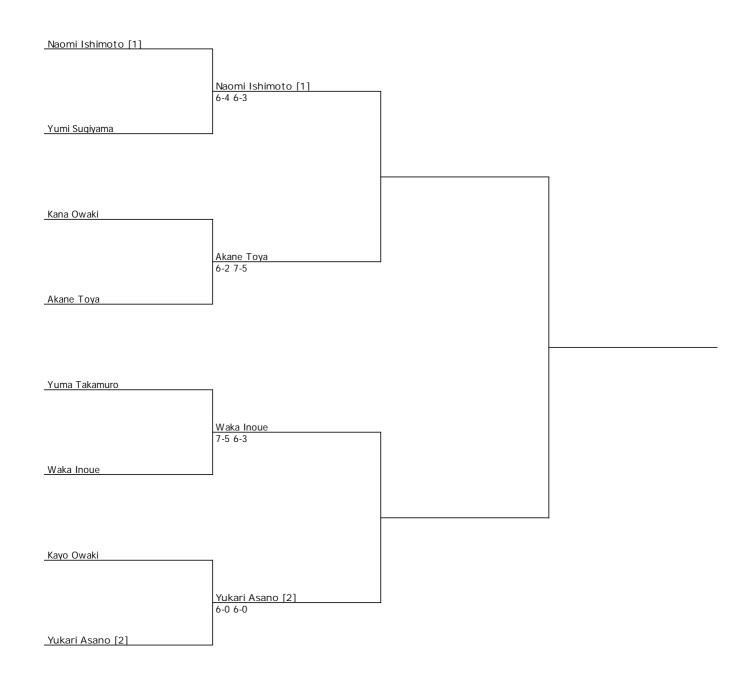

## WSC - WOMEN'S SINGLES CONSOLATION CONSOLATION

Week of 26 SEP 2019

City,Country Osaka City, JPN Tourn. Key WC-ITFFS-JPN-04A-2019 ITF Referee Mayumi Kaibara

Quarterfinals Semifinals Final Winner

|                                      |                  |              |           | www.itftennis.com                 |
|--------------------------------------|------------------|--------------|-----------|-----------------------------------|
|                                      | # Seeded Players | # Alternates | Replacing | Draw date/time: 26 SEP 2019 15:56 |
|                                      | 1 Naomi Ishimoto |              |           | Last Direct Acceptance            |
|                                      | 2 Yukari Asano   |              |           |                                   |
| THE TOTAL LINIOLO                    |                  |              |           | Player representatives            |
| UNIQLO UNIQLO WHEELCHAIR TENNIS TOUR |                  |              |           | Yumi Sugiyama                     |
|                                      |                  |              |           |                                   |
|                                      |                  |              |           | Signature                         |
|                                      |                  |              |           |                                   |
|                                      |                  |              |           | Mayumi Kaibara                    |